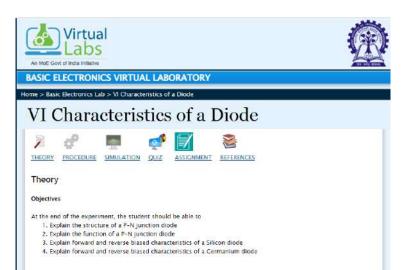

# DEPARTMENT OF MECHANICAL ENGINEERING

Virtual Lab conducted by the Department

### HEAT TRANSFER