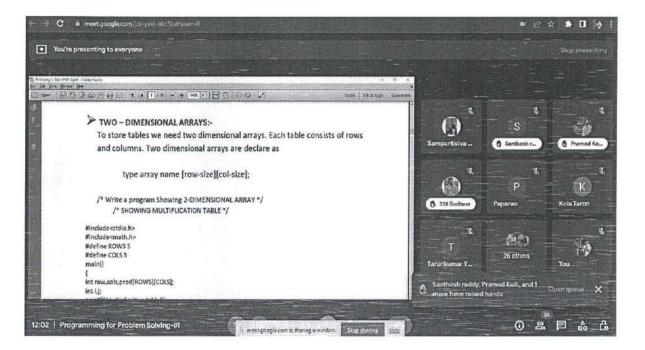

2.3.1 Student centric methods, such as experiential learning, participative learning and problem solving methodologies are used for enhancing learning experiences.

| S.No | Description            | cription Activities     |           |  |
|------|------------------------|-------------------------|-----------|--|
|      |                        | Virtual Lab             |           |  |
| 1    |                        | Academic Projects       | 2.01      |  |
| 1    | Experimental Learning  | Internships             | - 2-81    |  |
|      |                        | Workshops               |           |  |
|      |                        | Industrial Visits       |           |  |
|      |                        | Seminars                |           |  |
| 2    | Participative Learning | Group Discussions       | 82-214    |  |
|      |                        | Professional Activities | -         |  |
|      |                        | MOOCS                   |           |  |
|      |                        | Quiz Program            |           |  |
| 2    | Problem Solving        | Tutorials               | 015 257   |  |
| 3    | Methodologies          | Problem Solving Classes | - 215-357 |  |
|      |                        | Case Study              | ]         |  |

# **2.3.1** Student centric methods, such as experiential learning, participative learning and problem solving methodologies are used for enhancing learning experiences.