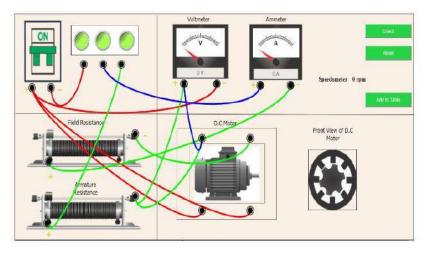

# DEPARTMENT OF MECHANICAL ENGINEERING

Virtual Lab conducted by the Department

### HEAT TRANSFER

### ACADEMIC YEAR: 2021-2022 YEAR-III/II DATE:-16-12-2021

LINK:-HEAT TRANSFER (<u>https://mfts-iitg.vlabs.ac.in/</u>)

| Shakshat Virtual Lab                                                                                              | 0                   |
|-------------------------------------------------------------------------------------------------------------------|---------------------|
|                                                                                                                   | The air Tactoriants |
| Home About People Contact Us                                                                                      |                     |
| To investigate the Lambert's distance law.                                                                        |                     |
|                                                                                                                   |                     |
|                                                                                                                   |                     |
|                                                                                                                   |                     |
| Theory Procedure Software Package Simulator                                                                       |                     |
| Theory                                                                                                            |                     |
| Principle:                                                                                                        |                     |
| This law states that the iradiance(luminance) of the radition emitted by a point source decreases with the square |                     |
| of the distance.                                                                                                  |                     |
| $E_{meas.pt} = rac{1}{L^2}$                                                                                      |                     |
| Where , $E_{\text{means pt}} = \text{irradiance at the measuring point}$                                          |                     |
| L= Distance of the measuring point from the point source in m.                                                    |                     |
| Description:                                                                                                      |                     |
| 1. Heat Source.                                                                                                   |                     |
| 2. Thermopile for measuring the radiatio, on rotating mounting.                                                   |                     |
| 3. Luxmeter for measuring the luminous intensity on rotating mounting.                                            |                     |
| 4. Absorption plates with temperature measurement points.                                                         |                     |
| 5. Colour filters(red,yellow,infrared) and an aperture with clamping mount.                                       |                     |
| 6. Swevelling light source.                                                                                       |                     |
| 7. Frame for the components.                                                                                      |                     |
|                                                                                                                   |                     |