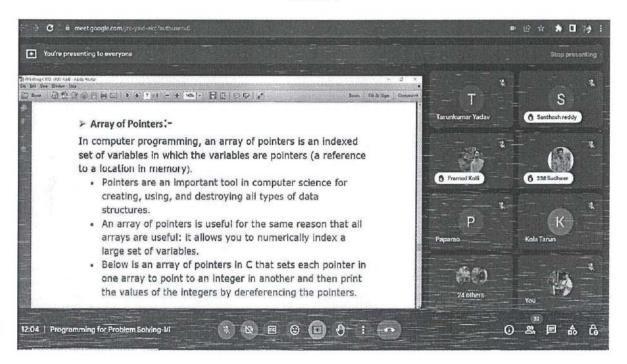

2.3.1 Student centric methods, such as experiential learning, participative learning and problem solving methodologies are used for enhancing learning experiences.

| S.No | Description            | cription Activities     |           |  |
|------|------------------------|-------------------------|-----------|--|
|      |                        | Virtual Lab             |           |  |
| 1    |                        | Academic Projects       | 2.01      |  |
| 1    | Experimental Learning  | Internships             | - 2-81    |  |
|      |                        | Workshops               |           |  |
|      |                        | Industrial Visits       |           |  |
|      |                        | Seminars                |           |  |
| 2    | Participative Learning | Group Discussions       | 82-214    |  |
|      |                        | Professional Activities | -         |  |
|      |                        | MOOCS                   |           |  |
|      |                        | Quiz Program            |           |  |
| 2    | Problem Solving        | Tutorials               | 015 257   |  |
| 3    | Methodologies          | Problem Solving Classes | - 215-357 |  |
|      |                        | Case Study              | ]         |  |

# **2.3.1** Student centric methods, such as experiential learning, participative learning and problem solving methodologies are used for enhancing learning experiences.