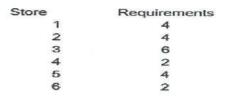

| on (Shorta | ge Area) | Supply             |  |  |  |
| Origin (Surplus Area) | 1                             | 2          | 3        | (Surplus of truck) |  |  |  |
| 1                     | \$ 50                         | 100        | 100      | 110                |  |  |  |
| 2                     | 200                           | 300        | 200      | 160                |  |  |  |
| 3                     | 100                           | 200        | 300      | 150                |  |  |  |



(Approved by A.I.C.T.E., New Delhi, & Permanently Affiliated to J.N.T.U.K., Kakinada)

NAAC "B++" Accredited Institute

Cherukupally (Village), Near Tagarapuvalasa Bridge, Bhogapuram (Mandal), Vizianagaram -531162. www.aietta.ac.in, principal@aietta.ac.in

Screen Shot-1

UNIT-3



Costs of shipping one unit of the commodity from warehouse i to store j are displayed in the following matrix:

Store

|           |   | 1 | 2  | 3  | 4  | 5 | 6  |
|-----------|---|---|----|----|----|---|----|
|           | 1 | 9 | 12 | 9  | 6  | 9 | 10 |
| Warehouse | 2 | 7 | 3  | 7  | 7  | 5 | 5  |
|           | 3 | 6 | 5  | 9  | 11 | 3 | 11 |
|           | 4 | 6 | 8  | 11 | 2  | 2 | 10 |

Find feasible (not necessarily optimal) solutions, and the cost associated with each: a) by the Northwest Corner Method and

b) by the Penalty Method.

S: The problem is that of moving empty freight cars from "excess" origins to "deficiency" destinations in such a manner that the total cost of the required movement is a minimum, subject, of course, to any restrictions which might be imposed by pract