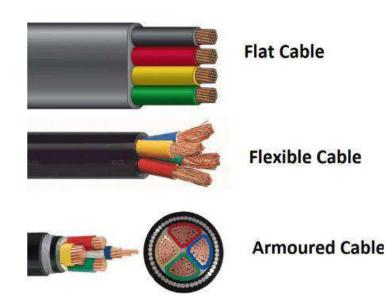

anagaram -531162.

www.aietta.ac.in, principal@aietta.ac.in

#### **Snapshot-1**

#### **Types of reactors**

Most of the world's existing reactors are power reactors, providing the heat needed to turn turbines that run electric-power generators. There are also numerous research reactors, and some navies of the world have submarines or surface ships driven by propulsion reactors. There are several types of power reactors, but only one, the light-water reactor, is widely used. Accordingly, this variety is discussed in considerable detail here. Other significant types are briefly described, as are research and propulsion reactors. Some attention is also given to the prospective uses of reactors for space travel and for certain industrial purposes.



# **Tutorial Topics-TYPES OF REACTORS**



# **Tutorial Topics-TYPES OF CABLES**

## **Snapshot-2**



(Approved by A.I.C.T.E., New Delhi, & Permanently Affiliated to J.N.T.U.K., Kakinada) NAAC "B++" Accredited Institute

Cherukupally (Village), Near Tagarapuvalasa Bridge, Bhogapuram (Mandal), Vizianagaram -531162.

www.aietta.ac.in, principal@aietta.ac.in

# Class: II-B.Tech.-II Sem

| S.NO | REGD.NO.   | NAME OF<br>THE<br>STUDENT      | 11-<br>04-<br>2022 | 12-<br>04-<br>2022 | 13-<br>04-<br>2022 | 16-<br>04-<br>2022 | 18-<br>04-<br>2022 | 19-<br>04-<br>2022 | 20-<br>04-<br>2022 | 22-<br>04-<br>2022 | 25-<br>04-<br>2022 | 26-<br>04-<br>2022 |
|------|------------|--------------------------------|--------------------|--------------------|--------------------|--------------------|--------------------|--------------------|--------