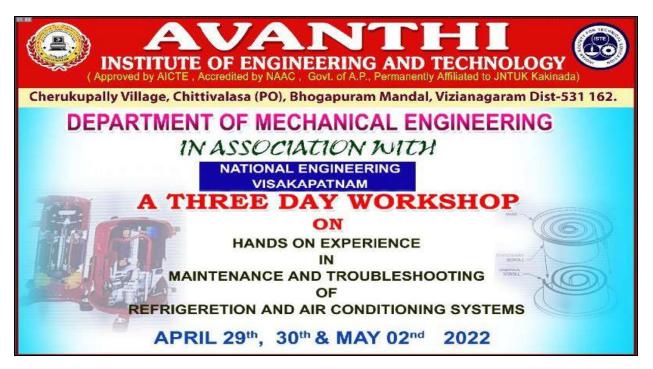

#### **CNC TURNING**

ACADEMIC YEAR: 2021-2022

YEAR-IV/I

DATE:-11-11-2021

LINK:- http://vlabs.iitkgp.ac.in/psac/newlabs2020/vlabiitkgpAM/exp2/index.html#

#### Virtual Lab-CNC Turning-IITKgp

Virtual Lab-CNC Turning-IITKgp

1/0 -MECH HOD

MECHANICAL DEPARTMENT

TUTE OF ENGG. & TEC Avanthi Institute of Engineering and Technologyapuram (M), Vizianagaram (Dist.)

(Approved by A.I.C.T.E., New Delhi, & Permanently Affiliated to J.N.T.U.K., Kakinada) NAAC "B++" Accredited Institute

Cherukupally (Village), Near Tagarapuvalasa Bridge, Bhogapuram (Mandal),

YEAR-II/II

Vizianagaram -531162.

www.aietta.ac.in, principal@aietta.ac.in

#### LOAD TEST ON SI ENGINE

DATE:-22-11-2021

LINK:- http://vlabs.iitkgp.ac.in/rtvlas/exp3/index.html#

ACADEMIC YEAR: 2021-2022

600 Virtual REMOTE TRIGGERED VIRTUAL LAB ON AUTOMOTIVE SYSTEMS me > Remote Triggered Virtual Lab on Automotive Systems > Load Test on a SI Engine Load Test on a SI Engine 1 and the 192 and the second REA INTRODUCTION THEORY OBJECTIVE PROCEDURE SIMULATOR OUIZ REFERENCE Procedure This remote triggered virtual lab is accessible over the internet you have to use the login user id and password provided to you when you registered for this experiment Please refer to the detailed procedure sent to you by email. You need to have team viewer software installed in your computer with an high speed internet access. You'll be able to get visual feed from the lab where the experimental setup is physically placed while the experiment is being conducted you have the option to access and retrieve the experimental data over the internet to your computer for further processing. For working from the lab. one has to switch on the water pump, the motor, fuel supply, and the control panel.Once the computer starts, you need to open the already installed EPA software. Then you have to crank the engine. Once the engine starts go to Online data.you can get the P-V and P-CA curves, Heat balance data and other data by clicking START. Adjust the dynamometer load control for varying the torque. To get the fuel meter reading, click FC Meter Start and simultaneously open the valve of the fuel pipe. When both the indicators turn light green, close the valve and you get the reading in seconds.You can save data for 5 loads namely LOAD 1, LOAD 2, and so or. Finally, you can go in history and check the previously saved data.