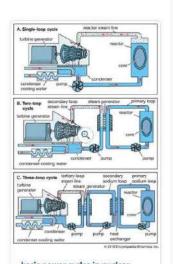

apuvalasa Bridge, Bhogapuram (Mandal), Vizianagaram -531162.

www.aietta.ac.in, principal@aietta.ac.in

#### **Snapshot-1**

#### **Types of reactors**

Most of the world's existing reactors are power reactors, providing the heat needed to turn turbines that run electric-power generators. There are also numerous research reactors, and some navies of the world have submarines or surface ships driven by propulsion reactors. There are several types of power reactors, but only one, the light-water reactor, is widely used. Accordingly, this variety is discussed in considerable detail here. Other significant types are briefly described, as are research and propulsion reactors. Some attention is also given to the prospective uses of reactors for space travel and for certain industrial purposes.



# **Tutorial Topics-TYPES OF REACTORS**



# **Tutorial Topics-TYPES OF CABLES**

## **Snapshot-2**



(Approved by A.I.C.T.E., New Delhi, & Permanently Affiliated to J.N.T.U.K., Kakinada) NAAC "B++" Accredited Institute

Cherukupally (Village), Near Tagarapuvalasa Bridge, Bhogapuram (Mandal), Vizianagaram -531162.

www.aietta.ac.in, principal@aietta.ac.in

# Class: II-B.Tech.-II Sem

| S.NO | REGD.NO.   | NAME OF<br>THE<br>STUDENT      | 11-<br>04-<br>2022 | 12-<br>04-<br>2022 | 13-<br>04-<br>2022 | 16-<br>04-<br>2022 | 18-<br>04-<br>2022 | 19-<br>04-<br>2022 | 20-<br>04-<br>2022 | 22-<br>04-<br>2022 | 25-<br>04-<br>2022 | 26-<br>04-<br>2022 |
|------|------------|--------------------------------|--------------------|--------------------|--------------------|--------------------|-------