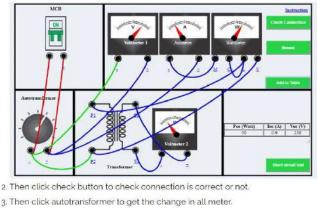

# DEPARTMENT OF MECHANICAL ENGINEERING

Virtual Lab conducted by the Department

### HEAT TRANSFER

### ACADEMIC YEAR: 2021-2022 YEAR-III/II DATE:-16-12-2021

LINK:-HEAT TRANSFER (<u>https://mfts-iitg.vlabs.ac.in/</u>)

| Shakshat Virtual Lab                                                                                              | 0                   |
|-------------------------------------------------------------------------------------------------------------------|---------------------|
|                                                                                                                   | The air Tactoriants |
| Home About People Contact Us                                                                                      |                     |
| To investigate the Lambert's distance law.                                                                        |                     |
|                                                                                                                   |                     |
|                                                                                                                   |                     |
|                                                                                                                   |                     |
| Theory Procedure Software Package Simulator                                                                       |                     |
| Theory                                                                                                            |                     |
| Principle:                                                                                                        |                     |
| This law states that the iradiance(luminance) of the radition emitted by a point source decreases with the square |                     |
| of the distance.                                                                                                  |                     |
| $E_{meas.pt} = rac{1}{L^2}$                                                                                      |                     |
| Where , $E_{\text{means pt}} = \text{irradiance at the measuring point}$                                          |                     |
| L= Distance of the measuring point from the point source in m.                                                    |                     |
| Description:                                                                                                      |                     |
| 1. Heat Source.                                                                                                   |                     |
| 2. Thermopile for measuring the radiatio, on rotating mounting.                                                   |                     |
| 3. Luxmeter for measuring the luminous intensity on rotating mounting.                                            |                     |
| 4. Absorption plates with temperature measurement points.                                                         |                     |
| 5. Colour filters(red,yellow,infrared) and an aperture with clamping mount.                                       |                     |
| 6. Swevelling light source.                                                                                       |                     |
| 7. Frame for the components.                                                                                      |                     |
|                                                                                                                   |                     |