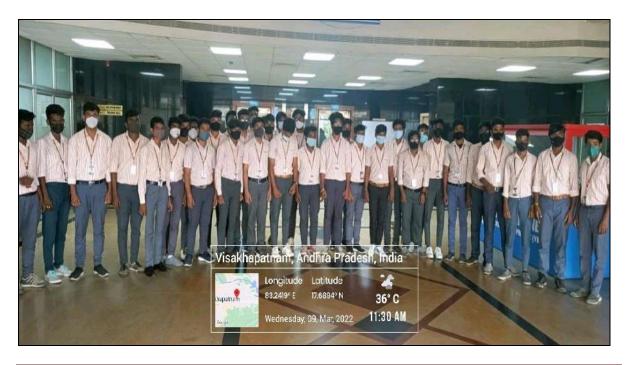

| VISAKHAPATNAM | III       | Dr.A.M.V.Praveen       |
| 3         | VISAKHAPATNA<br>M PORT TRUST | VISAKHAPATNAM | II & III  | Mr.V.Pradeep Kumar     |
| 4         | NSTL                         | VISAKHAPATNAM | II,III&IV | Mr.J.Jagadish          |
| 5         | MSME-VSKP                    | VISAKHAPATNAM | IV        | Mr.J.Jagadish          |

ile D-MECH HOD

MECHANICAL DEPARTMENT AVALTHI INSTITUTE OF ENGG. & TEC Bhogapuram (M), Vizianagaram (Dist.)



(Approved by A.I.C.T.E., New Delhi, & Permanently Affiliated to J.N.T.U.K., Kakinada) NAAC "B++" Accredited Institute Cherukupally (Village), Near Tagarapuvalasa Bridge, Bhogapuram (Mandal), Vizianagaram -531162. www.aietta.ac.in, <u>principal@</u>aietta.ac.in

### Industrial visits during the academic year 2021-2022



## MSME-IV-MECH



Avanthi Institute of Engineering and Technology



(Approved by A.I.C.T.E., New Delhi, & Permanently Affiliated to J.N.T.U.K., Kakinada) NAAC "B++" Accredited Institute Cherukupally (Village), Near Tagarapuvalasa Bridge, Bhogapuram (Mandal), Vizianagaram -531162. www.aietta.ac.in, <u>principal@</u>aietta.ac.in

## HPCL-III-MECH



HPCL-III-MECH



VIZAG PORT-IV-MECH



(Approved by A.I.C.T.E., New Delhi, & Permanently Affiliated to J.N.T.U.K., Kakinada) NAAC "B++" Accredited Institute Cherukupally (Village), Near Tagarapuvalasa Bridge, Bhogapuram (Mandal), Vizianagaram -531162. www.aietta.ac.in, <u>principal@</u>aietta.ac.in



VIZAG PORT-IV-MECH



**STEEL PLANT – VISKHAPATNAM-III-MECH** 

### AVANTHI INSTITUTE OF ENGINEERING AND TECHNOLOGY (Approved by A.I.C.T.E., New Delhi, & Permanen