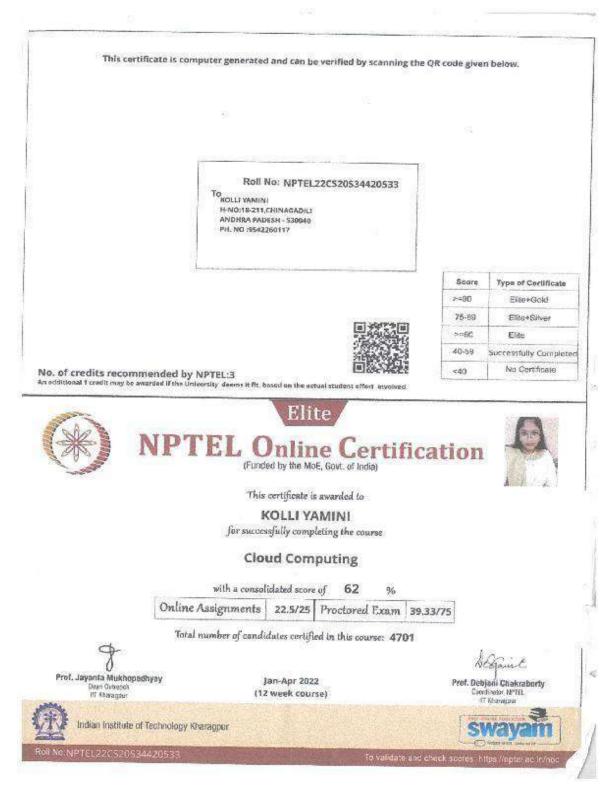

#### **PROJECTS AND THEIR TITLES**

| S.No  | Roll.No    | Name of the Student | Project Title                                                       |
|-------|------------|---------------------|---------------------------------------------------------------------|
| BATCH | 1          |                     |                                                                     |
| 1     | 19Q75A0332 | K.Upendra           |                                                                     |
| 2     | 19Q75A0308 | G.Amarthyasai       |                                                                     |
| 3     | 19Q75A0330 | G.Manikanta         | Twin cylinder's water pumping system<br>using scotch voke mechanism |
| 4     | 19Q75A0301 | A.Damodar Sai       |                                                                     |
| 5     | 18521A0311 | K.SHIVA             |                                                                     |
| BATCH | 2          |                     |                                                                     |
| 1     | 19Q75A0315 | S.Kiran Kumar       |                                                                     |
| 2     | 18Q71A0308 | B.Prasanth          | Fabrication of pedal operated power                                 |
| 3     | 18Q71A0309 | B.Anil              | generation                                                          |
| 4     | 18Q71A0303 | A.Sudheer           |                                                                     |
| 5     | 19Q75A0306 | G.Bhaskar           |                                                                     |
|       | Batch-3    |                     |                                                                     |
| 1     | 19Q75A0320 | A Manikanta         |                                                                     |
| 2     | 19Q75A0327 | Ch Hari             |                                                                     |
| 3     | 19Q75A0304 | B. Vamsi            | Automatic fire 3 fighting robot                                     |
| 4     | 19525A0313 | D Bala Vamsi        |                                                                     |
| 5     | 18521A0309 | G.Shiva Sai         |                                                                     |
| BATCH | 4          |                     |                                                                     |
| 1     | 18Q71A0307 | B.Jairam            |                                                                     |
| 2     | 19Q75A0335 | N.Vijay Kumar       |                                                                     |
| 3     | 19Q75A0323 | B.Srinu             | Fabrication of 4 shredding machine                                  |
| 4     | 18Q71A0314 | Ch Hemanth          |                                                                     |
| 5     | 19525A0306 | B.Hemanth           |                                                                     |
|       | BATCH5     |                     |                                                                     |
| 1     | 19Q75A0325 | B Karthik           |                                                                     |
| 2     | 19Q75A0326 | A Pavan Kumar       |                                                                     |
| 3     | 19Q75A0334 | M.Pavan Kumar       | Desalination of sea water using solar energy                        |
| 4     | 19Q75A0318 | T.Upendra           |                                                                     |
| 5     | 19525A0314 | D Anil Kumar        |                                                                     |
| BATCH | 6          |                     |                                                                     |
| 1     | 18Q71A0304 | B.V.Sai Deva        | Manufacturing of remote control boat for                            |