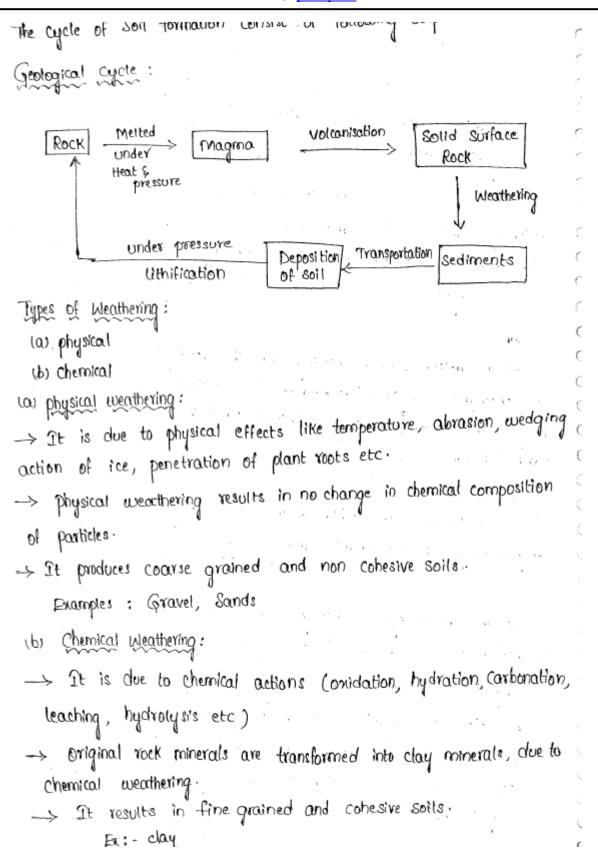

.
  - \* Geotechnical Engineering:
    - It is a broader term which includes Soil Mechanics, foundation engineering, rock mechanics and geology.
- \* Origin of Soils:
  - Soils are formed by weathering of rock's and decomposition of organic matter. Therefore, Soils may be organic or inorganic. > Organic Soils are Called "Cumulose Soils".
  - -> Examples for organic Soils are peak, Humus, muck etc.
  - > All the solids are derived from disintegration of Rocks. The process of soil formation is Called pedogonesis and it is cyclic process.

 (Approved by A.I.C.T.E., New Delhi, & Permanently Affiliated to J.N.T.U.K., Kakinada) NAAC "B++" Accredited Institute
 Cherukupally (Village), Near Tagarapuvalasa Bridge, Bhogapuram (Mandal), Vizianagaram -531162. www.aietta.ac.in, principal@aietta.ac.in





(Approved by A.I.C.T.E., New Delhi, & Permanently Affiliated to J.N.T.U.K., Kakinada) NAAC "B++" Accredited Institute Cherukupally (Village), Near Tagarapuvalasa Bridge, Bhogapuram (Mandal), Vizianagaram -531162. www.aietta.ac.in, <u>principal@aietta.ac.in</u>

important minerals found in Rocks are Feldspail V) a) Quartz 3) Ferro magnesium Minerals 4) fron Oxides 5) Calcite 6) Dolomite 7) mica 8) Gypsum Type of Rocks .: Rocks (primary Rocks) (i) Igneous These are formed due to solidification of Magma (volcanic eruption) Ex: Granite, Basalt, Diorite, Andesite, Gabbro, Rhyolite. (ii) Sedimentary Rocks (secondary Rocks) When igneous Rocks are weathered by physical, chemical (or) Biological then the particles are pragmented cor) hardened through the means lithification. of process Ex: Sand