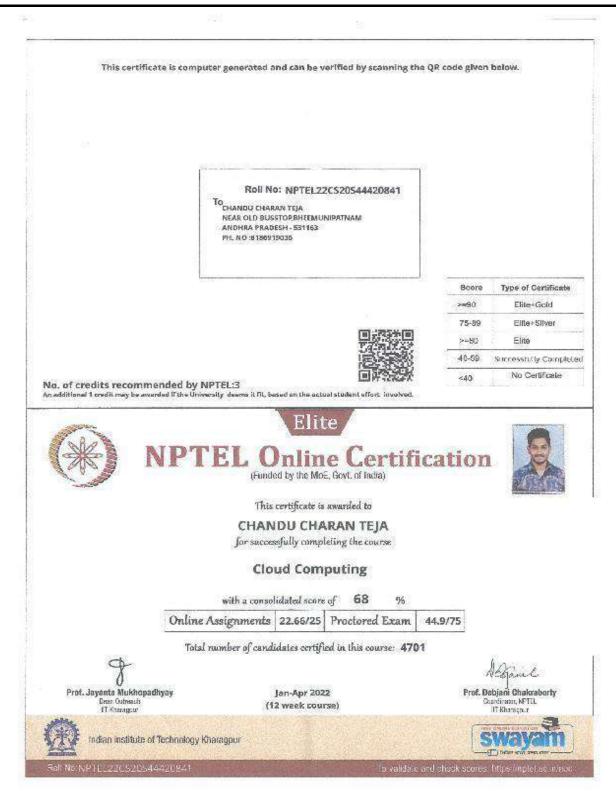

#### **PROJECTS AND THEIR TITLES**

| S.No  | Roll.No    | Name of the Student | Project Title                                                       |
|-------|------------|---------------------|---------------------------------------------------------------------|
| BATCH | 1          |                     |                                                                     |
| 1     | 19Q75A0332 | K.Upendra           |                                                                     |
| 2     | 19Q75A0308 | G.Amarthyasai       |                                                                     |
| 3     | 19Q75A0330 | G.Manikanta         | Twin cylinder's water pumping system<br>using scotch voke mechanism |
| 4     | 19Q75A0301 | A.Damodar Sai       |                                                                     |
| 5     | 18521A0311 | K.SHIVA             |                                                                     |
| BATCH | 2          |                     |                                                                     |
| 1     | 19Q75A0315 | S.Kiran Kumar       |                                                                     |
| 2     | 18Q71A0308 | B.Prasanth          | Fabrication of pedal operated power                                 |
| 3     | 18Q71A0309 | B.Anil              | generation                                                          |
| 4     | 18Q71A0303 | A.Sudheer           |                                                                     |
| 5     | 19Q75A0306 | G.Bhaskar           |                                                                     |
|       | Batch-3    |                     |                                                                     |
| 1     | 19Q75A0320 | A Manikanta         |                                                                     |
| 2     | 19Q75A0327 | Ch Hari             |                                                                     |
| 3     | 19Q75A0304 | B. Vamsi            | Automatic fire 3 fighting robot                                     |
| 4     | 19525A0313 | D Bala Vamsi        |                                                                     |
| 5     | 18521A0309 | G.Shiva Sai         |                                                                     |
| BATCH | 4          |                     |                                                                     |
| 1     | 18Q71A0307 | B.Jairam            |                                                                     |
| 2     | 19Q75A0335 | N.Vijay Kumar       |                                                                     |
| 3     | 19Q75A0323 | B.Srinu             | Fabrication of 4 shredding machine                                  |
| 4     | 18Q71A0314 | Ch Hemanth          |                                                                     |
| 5     | 19525A0306 | B.Hemanth           |                                                                     |
|       | BATCH5     |                     |                                                                     |
| 1     | 19Q75A0325 | B Karthik           |                                                                     |
| 2     | 19Q75A0326 | A Pavan Kumar       |                                                                     |
| 3     | 19Q75A0334 | M.Pavan Kumar       | Desalination of sea water using solar energy                        |
| 4     | 19Q75A0318 | T.Upendra           |                                                                     |
| 5     | 19525A0314 | D Anil Kumar        |                                                                     |
| BATCH | 6          |                     |                                                                     |
| 1     | 18Q71A0304 | B.V.Sai Deva        | Manufacturing of remote control boat for                            |