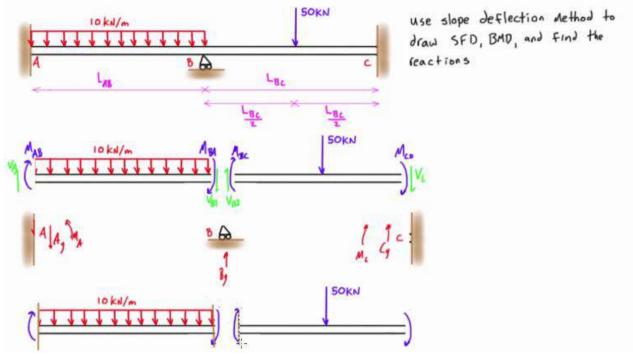

2.3.1 Student centric methods, such as experiential learning, participative learning and problem solving methodologies are used for enhancing learning experiences.

| S.No | Description            | cription Activities     |           |  |
|------|------------------------|-------------------------|-----------|--|
|      |                        | Virtual Lab             |           |  |
| 1    |                        | Academic Projects       | 2.01      |  |
| 1    | Experimental Learning  | Internships             | - 2-81    |  |
|      |                        | Workshops               |           |  |
|      |                        | Industrial Visits       |           |  |
|      |                        | Seminars                |           |  |
| 2    | Participative Learning | Group Discussions       | 82-214    |  |
|      |                        | Professional Activities | -         |  |
|      |                        | MOOCS                   |           |  |
|      |                        | Quiz Program            |           |  |
| 2    | Problem Solving        | Tutorials               | 015 257   |  |
| 3    | Methodologies          | Problem Solving Classes | - 215-357 |  |
|      |                        | Case Study              | ]         |  |