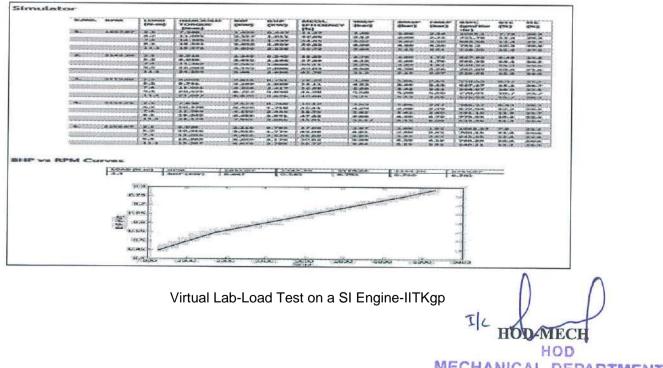

#### LOAD TEST ON SI ENGINE

DATE:-22-11-2021

LINK:- http://vlabs.iitkgp.ac.in/rtvlas/exp3/index.html#

ACADEMIC YEAR: 2021-2022

600 Virtual REMOTE TRIGGERED VIRTUAL LAB ON AUTOMOTIVE SYSTEMS me > Remote Triggered Virtual Lab on Automotive Systems > Load Test on a SI Engine Load Test on a SI Engine 1 and the 192 and the second REA INTRODUCTION THEORY OBJECTIVE PROCEDURE SIMULATOR OUIZ REFERENCE Procedure This remote triggered virtual lab is accessible over the internet you have to use the login user id and password provided to you when you registered for this experiment Please refer to the detailed procedure sent to you by email. You need to have team viewer software installed in your computer with an high speed internet access. You'll be able to get visual feed from the lab where the experimental setup is physically placed while the experiment is being conducted you have the option to access and retrieve the experimental data over the internet to your computer for further processing. For working from the lab. one has to switch on the water pump, the motor, fuel supply, and the control panel.Once the computer starts, you need to open the already installed EPA software. Then you have to crank the engine. Once the engine starts go to Online data.you can get the P-V and P-CA curves, Heat balance data and other data by clicking START. Adjust the dynamometer load control for varying the torque. To get the fuel meter reading, click FC Meter Start and simultaneously open the valve of the fuel pipe. When both the indicators turn light green, close the valve and you get the reading in seconds.You can save data for 5 loads namely LOAD 1, LOAD 2, and so or. Finally, you can go in history and check the previously saved data.

Virtual Lab-Load Test on a SI Engine-IITKgp

MECHANICAL DEPARTMENT AVA ... THI INSTITUTE OF ENGG. & TEC

Shogapuram (M), Vizianagaram (Dist.)