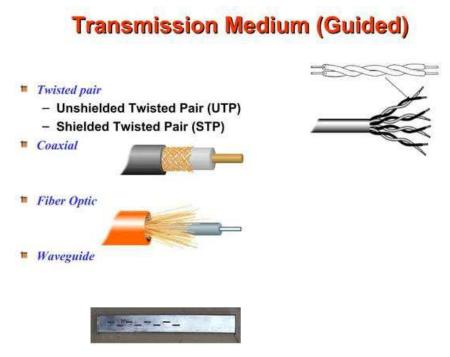

-------|----------------------------------|--------------------------------|------------------------|----------------------------|
| 12 | 28-05-<br>2022 | 21Q75A0412 | Shinagam<br>Lokesh               | Electronic<br>Circuit Analysis | Oscillators            | Mrs<br>U.Geetha<br>Lakshmi |



(Approved by A.I.C.T.E., New Delhi, & Permanently Affiliated to J.N.T.U.K., Kakinada) NAAC "B++" Accredited Institute Cherukupally (Village), Near Tagarapuvalasa Bridge, Bhogapuram (Mandal), Vizianagaram -531162. www.aietta.ac.in, <u>principal@</u>aietta.ac.in

Subject Name: ANALOG COMMUNICATIONS

Academic Year: 2021-2022

Class : II-B.Tech-II Sem

**Snapshot-1** 

# Component Function in Basic Communication System



Seminar On – Analog Communications-Basic Communication Systems

#### **Snapshot-2**



Seminar On – Analog Communications – Transmission medium



(Approved by A.I.C.T.E., New Delhi, & Permanently Affiliated to J.N.T.U.K., Kakinada) NAAC "B++" Accredited Institute Cherukupally (Village), Near Tagarapuvalasa Bridge, Bhogapuram (Mandal), Vizianagaram -531162. www.aietta.ac.in, <u>principal@</u>aietta.ac.in

#### STUDENTS ATTENDANCE SHEET FOR SEMINAR

#### Subject Name: ANALOG COMMUNICATIONS

#### Academic Year: 2021-2022

Class : II-B.Tech-II Sem

|      |            |                                       |          | DA'          | TES          |          |
|------|------------|---------------------------------------|----------|--------------|--------------|----------|
| S.NO | ROLL.NO.   | NAME OF THE STUDENT                   | 11-04-22 | 12-04-22     | 13-04-22     | 16